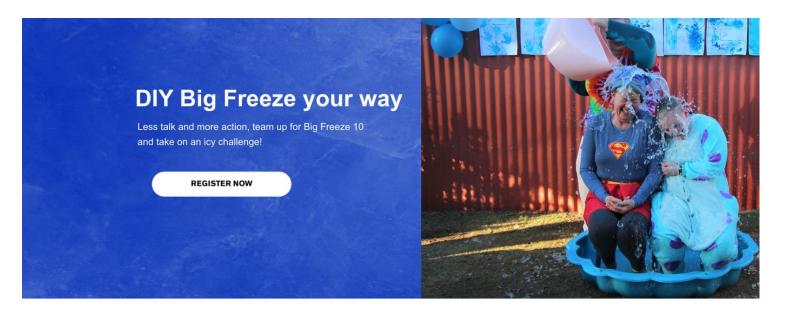

## 2. Click 'Register Now' on the Individual DIY Big Freeze Your Way page.

You can take on the challenge by yourself or team up with family and friends.

It's easy to get started. Check out some 'cool' (⊕) ways to get involved: