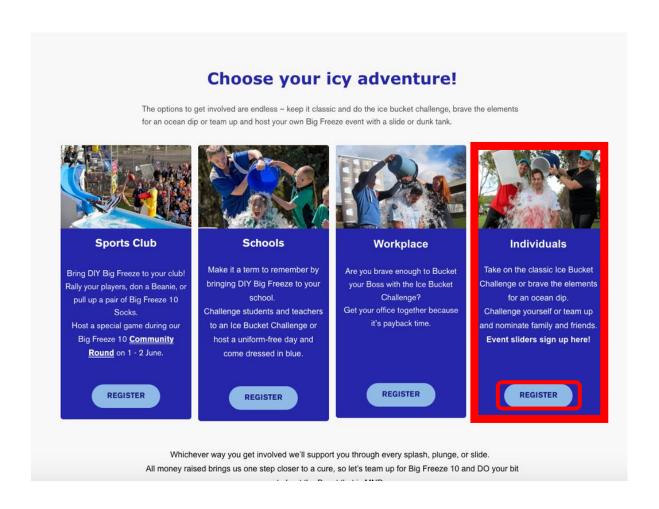

### Slider/Dunker Page Set Up

Once you have set up your event by registering as an event organiser in your DIY Big Freeze category ie. Sports club, your community, dunkers or sliders will be able to join as an individual.

Please note that each slider/dunker will need to provide their own details including email and password to create an account. An event organiser won't be able to use the same email to register sliders.

### 1. On <u>DIY Big Freeze landing</u> page click 'Register' under individuals



## 2. Click 'Register Now' on the Individual DIY Big Freeze Your Way page.



You can take on the challenge by yourself or team up with family and friends.

It's easy to get started. Check out some 'cool' (⊕) ways to get involved:

# 3. Create Account and provide the details of the individual including email and password.

| CREATE ACCOUNT                | YOUR PAGE      | EVENT DETAILS            | OPTIONAL DONATION       |  |
|-------------------------------|----------------|--------------------------|-------------------------|--|
|                               | Let's ge       | et started!              |                         |  |
|                               |                | g your details below     |                         |  |
| Create Acco                   | Create Acco