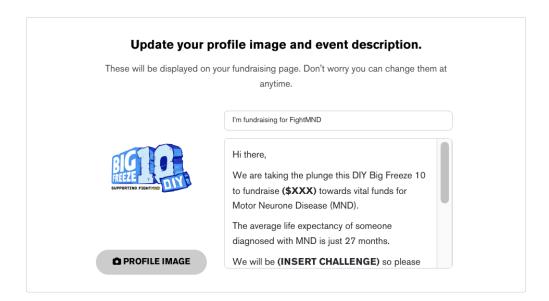

#### 4. Create your personal Fundraising Page

- \*If you are a slider mention in the description why you are sliding and details about the event.
- \*Are you wanting to host a DIY Big Freeze 10? Select NO