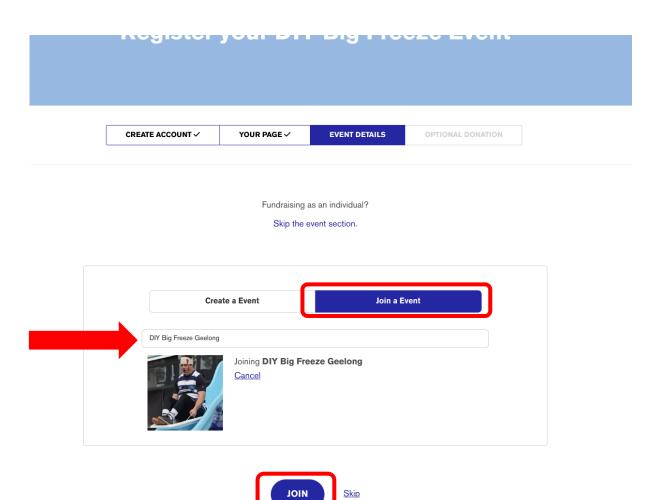

### 5. The next step is 'Event Details'

- Select 'Join an Event'.
- Search for event in search bar.
- Select 'Join'